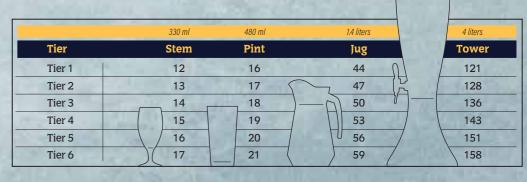

### **GOLDEN ALE**

4.9% ABV | 25 IBU | TIER 1

One of our 4 all-time favourites. Malty biscuity crispness with smooth bitterness and mild floral

**CIRCUIT BREAKER NEW ENGLAND IPA** 

5.5% ABV | 25 IBU | TIER 3 Outstandingly fruity and crushable almost juice-like with hints of mango, pineapple and cempedak.

### FORT SILOSO CHOCOLATE **VANILLA PORTER** 4.5% ABV | 10 IBU | TIER 2

Velvety in texture with a rich chocolatev flavour and hints of coffee and vanilla notes.

### WHITE BEER

5% ABV | 10 IBU | TIER 1

This refreshing white beer bears flavors of clove, vanilla and banana - simply perfect for our tropical year-end weather. It has a natural cloudy haze that will put you in the mood for love, even as it quenches your thirst.

### **INDIA PALE ALE** 5.9% ABV | 50 IBU | TIER 2

One of our 4 all-time favourites. A classic English-style beer with distinctive malt-forward complexity and lasting bitterness.

**4AM DOUBLE IPA** 7.5% ABV | 80 IBU | TIER 4 Fiercely bitter dry and tropical treat for hop-centric hopheads.

### **AFTERBURNER** PACIFIC PALE ALE

5.0% ABV | 25 IBU | TIER 2 A classic pale ale with a distinct hoppy fragrance, it leaves a refreshing lip-smacking honeydew and pine aftertaste.

### NITRO STOUT

5.5% ABV | 24 IBU | PINT **17** \*Only available in pint

Silky mouthfeel creamy head and full house of freshly roasted coffee

### **PILSNER**

5.3% ABV | 27 IBU | TIER 2 One of our 4 all-time favourites. Light notes of honey and a crisp, perfect balance of malt and bitterness.

### **OATMEAL STOUT** 5.5% ABV | 25 IBU | TIER 2

One of our 4 all-time favourites. Intense fresh roasted coffee, chocolate, caramel and oats.

### **CHAIN REACTION WEST COAST IPA** 6.1% ABV | 50 IBU | TIER 3

A hop-forward American-style IPA. Bold hop aroma, piney with tropical notes.

### **CASK IPA**

5.9% ABV | 50 IBU | PINT 17 \*Only available in pint

Elegant hoppy aromas and rounder body with floral notes. Served less carbonated and traditionally slightly warm.