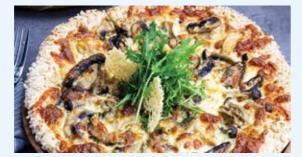

### White base:

Garlic, oregano, olive oil and mozzarella

MEAT LOVERS For the meat lovers. Pepperoni, garlic brats

sausages and ham

TRUFFLED WILD MUSHROOM Truffle essence, porcini, hon shimeji, white

button and shitake mushrooms