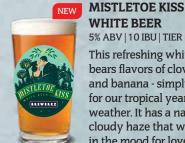

### WHITE BEER

5% ABV | 10 IBU | TIER 1

This refreshing white beer bears flavors of clove, vanilla and banana - simply perfect for our tropical year-end weather. It has a natural cloudy haze that will put you in the mood for love, even as it quenches your thirst.