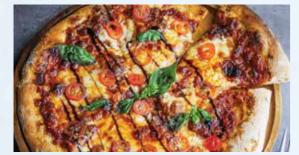

### Red base:

Tomato sauce and mozzarella

### OUATTRO FORMAGGI PIZZA 🥌

Tomato, gorgonzola cheese, taleggio cheese, mozzarella cheese, mimolette cheese

MARGHERITA Fresh mozzarella, sun dried tomatoes and basil

**HAWAIIAN** Honey-baked ham, pineapple, jalapeno