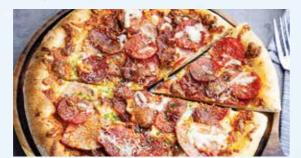

### OUATTRO FORMAGGI PIZZA 🥌

Tomato, gorgonzola cheese, taleggio cheese, mozzarella cheese, mimolette cheese

MARGHERITA Fresh mozzarella, sun dried tomatoes and basil

**HAWAIIAN** Honey-baked ham, pineapple, jalapeno

### White base:

Garlic, oregano, olive oil and mozzarella

MEAT LOVERS For the meat lovers. Pepperoni, garlic brats

sausages and ham

TRUFFLED WILD MUSHROOM Truffle essence, porcini, hon shimeji, white

button and shitake mushrooms

TANDOORI CHICKEN 🇯 Potato, red chilli, red onion and raita

·BREWERKZ·