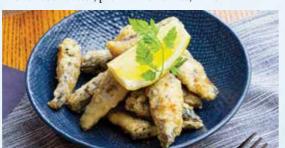

**CRUNCHY CALAMARI** 17 Marinara sauce

REDHOT BUFFALO WINGS Served with hot sauce. Choice between spiciness level of 1, 2 or 3

PETITE SPANISH SARDINES 📔 🍅 Pilsner beer batter, premium sardines, lemon