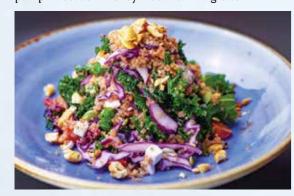

# Soup & Salads

PACIFIC CLAM CHOWDER

Potatoes, bacon, white wine and rye sourdough on side

SUPERFOODS SALAD

Kale, red cabbage, quinoa, beetroot, feta cheese, pumpkin seeds in honey mustard vinaigrette