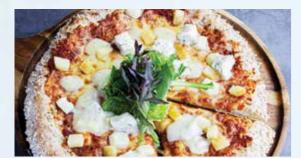

### Red base:

Tomato sauce and mozzarella

### OUATTRO FORMAGGI PIZZA 🥌

Tomato, gorgonzola cheese, taleggio cheese, mozzarella cheese, mimolette cheese

MARGHERITA Fresh mozzarella, sun dried tomatoes and basil

**HAWAIIAN** Honey-baked ham, pineapple, jalapeno