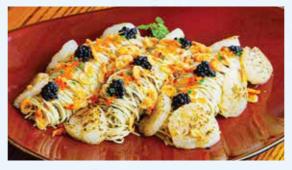

# Sharing

BREWERKZ PLATTER Peppercorn chicken, petite sardines, calamari.

52

28

8

8

8

8