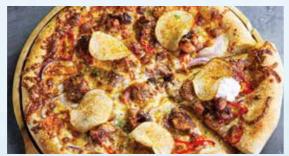

### White base:

Garlic, oregano, olive oil and mozzarella

MEAT LOVERS For the meat lovers. Pepperoni, garlic brats

sausages and ham

TRUFFLED WILD MUSHROOM Truffle essence, porcini, hon shimeji, white

button and shitake mushrooms

TANDOORI CHICKEN 🇯 Potato, red chilli, red onion and raita

·BREWERKZ·