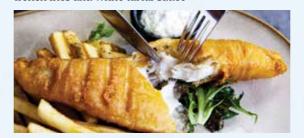

GOLDEN ALE FISH & CHIPS\* 🔋 🍅 Golden ale, beer-battered seasonal fish served with french fries and white tartar sauce

CRISPY PORK KNUCKLE \*\* Sauerkraut, fluffed potatoes, goma mixed salad and spicy tangy sauce on side (serves 2 to 3) ( Please allow 20 minutes for preparation