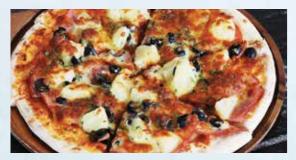

### White base:

Garlic, oregano, olive oil and mozzarella

MEAT LOVERS For the meat lovers. Pepperoni, garlic brats

sausages and ham

TRUFFLED WILD MUSHROOM Truffle essence, porcini, hon shimeji, white

button and shitake mushrooms

TANDOORI CHICKEN 🇯 Potato, red chilli, red onion and raita

·BREWERKZ·