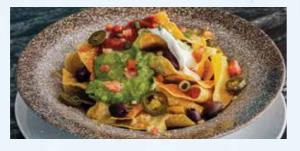

# Appetizers

SUPER NACHOS 🐸 👍

Tortilla chips topped with melted cheese, jalapenos, salsa and guacamole

- + Cheese 3
- + Beer chilli 3

KOMBU TRUFFLE FRIES 🍧 🍅 Kombu, grated parmesan, truffle coulis

CRISPY PEPPERCORN CHICKEN 15 Szechuan spice, murukku, curry dip