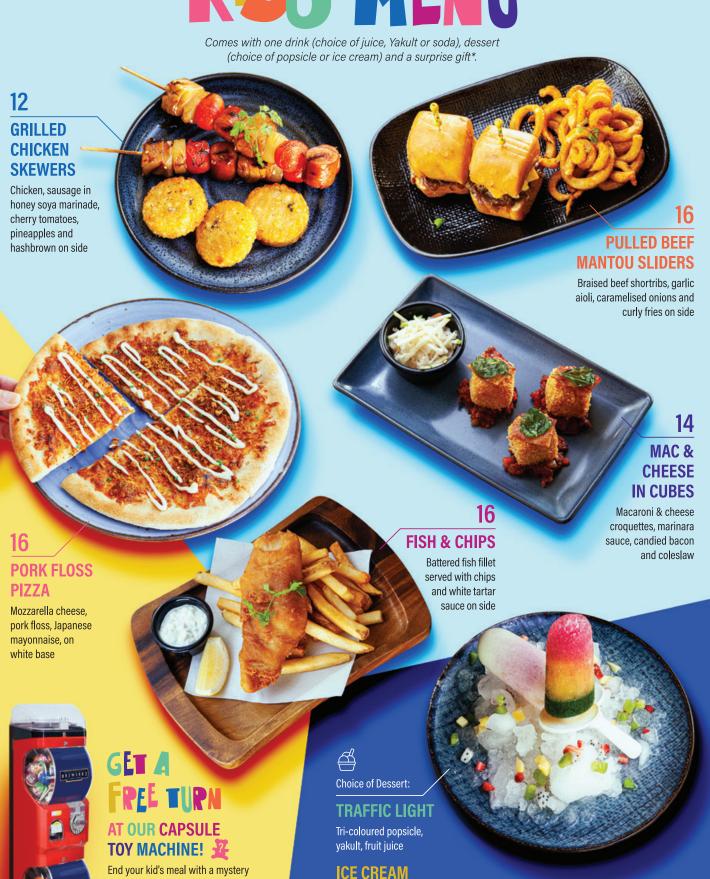

# KWS MENU

Ask our server for avaliable flavours

\*Complimentary drink, dessert and mystery toy are only applicable to 12 years and below.

gift, will you win a surprise toy or

stationery?