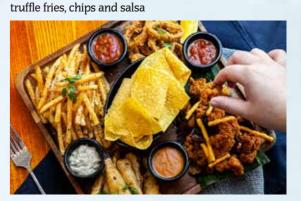

# Appetizers

SUPER NACHOS 🐸 👍

Tortilla chips topped with melted cheese, jalapenos, salsa and guacamole

- + Cheese 3
- + Beer chilli 3

KOMBU TRUFFLE FRIES 🍧 🍅 Kombu, grated parmesan, truffle coulis

CRISPY PEPPERCORN CHICKEN 15 Szechuan spice, murukku, curry dip

ONION RING FRITTERS 🥌 Bbq sauce

SWEET POTATO FRIES 🏯 Good old sweet potato fries, crisp on the outside

and moist on the inside. SAUTÉED GARLIC KALE

Garlic slivers, toasted pine nuts **TRUFFLE MAC & CHEESE** 