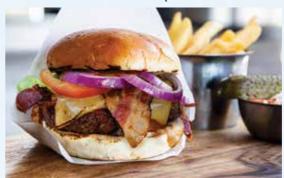

# Burgers

AMERICAN COWBOY\*

Topped with crispy bacon, cheddar cheese and comes with homemade bbg sauce

24

Smoked wagyu patty, tellicherry black pepper, topped with red wine onions and sautéed mushrooms

MEXICANO\*

Topped with home-made golden ale beer chilli, guacamole, sour cream, jalapenos and salsa on the side

IMPOSSIBLETM\* 🍮 🍅

Made from 100% plant-based meat patty, topped with mustard sauce, cheddar cheese, dill pickles, onion relish, tomatoes and lettuce