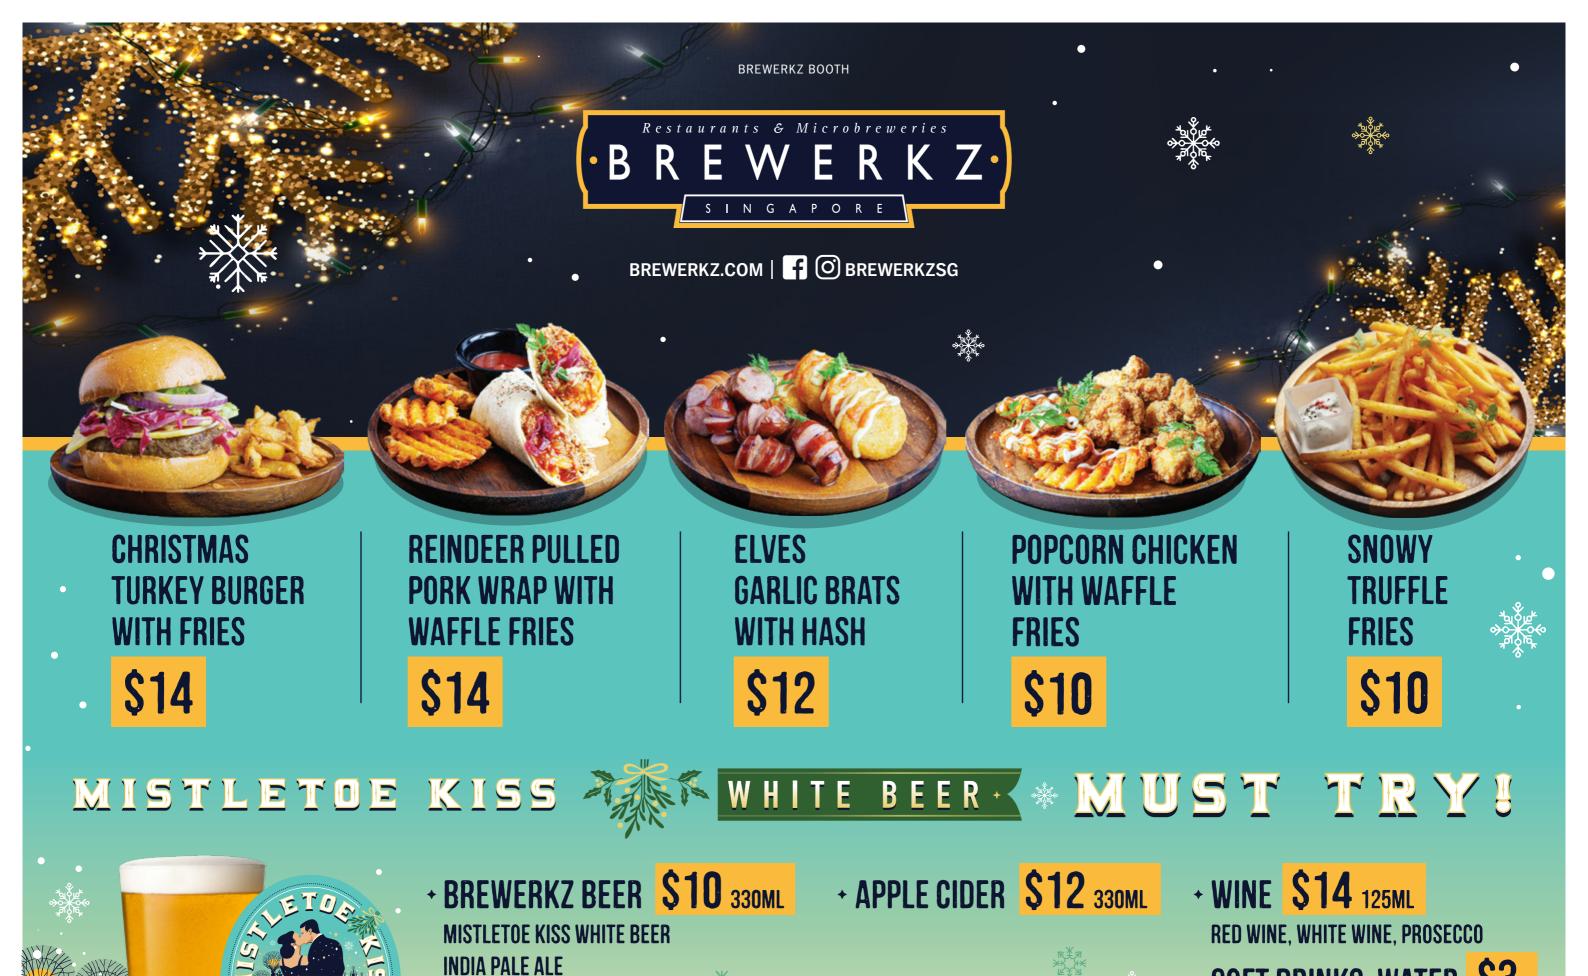

\$14

GRILLED PORK BRATS
SAUSAGES WITH HASH

**\$12** 

TRUFFLE CHEESE NACHOS

**\$12** 

PULLED PORK NACHOS

**\$12** 

CHRISTMAS
TRUFFLE FRIES

\$10

BREWERKZ BEER \$10 330ML

MISTLETOE KISS WHITE BEER INDIA PALE ALE

APPLE CIDER \$12 330ML

SOFT DRINKS, WATER \$2

WINE \$14 125ML

RED WINE, WHITE WINE, PROSECCO